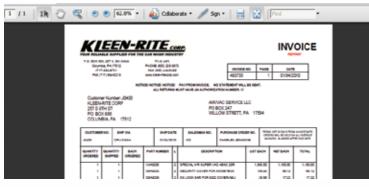

Step 5: When you click on the invoice you want, this ICON will appear, prompting you to click on it to view.

**Step 6:** Your invoice will then open, allowing you to view, print or save it to your desktop.