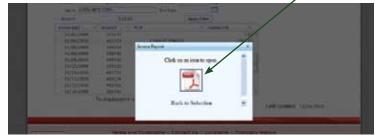

| ALA.                                                                                                                                                                                                                                                                                                                                                                                                                                                                                                                                                                                                                                                                                                                                                                                                                                                                                                                                                                                                                                                                                                                                                                                                                                                                                                                                                                                                                                                                                                                                                                                                                                                                                                                                                                                                                                                                                                                                                                                                                                                                                                                           | EEN-RITE CORP. |          |                  |                   |                 | Tell Pree Order Line; 600-81 |                 |  |  |
|--------------------------------------------------------------------------------------------------------------------------------------------------------------------------------------------------------------------------------------------------------------------------------------------------------------------------------------------------------------------------------------------------------------------------------------------------------------------------------------------------------------------------------------------------------------------------------------------------------------------------------------------------------------------------------------------------------------------------------------------------------------------------------------------------------------------------------------------------------------------------------------------------------------------------------------------------------------------------------------------------------------------------------------------------------------------------------------------------------------------------------------------------------------------------------------------------------------------------------------------------------------------------------------------------------------------------------------------------------------------------------------------------------------------------------------------------------------------------------------------------------------------------------------------------------------------------------------------------------------------------------------------------------------------------------------------------------------------------------------------------------------------------------------------------------------------------------------------------------------------------------------------------------------------------------------------------------------------------------------------------------------------------------------------------------------------------------------------------------------------------------|----------------|----------|------------------|-------------------|-----------------|------------------------------|-----------------|--|--|
| NOTE ACCOUNT                                                                                                                                                                                                                                                                                                                                                                                                                                                                                                                                                                                                                                                                                                                                                                                                                                                                                                                                                                                                                                                                                                                                                                                                                                                                                                                                                                                                                                                                                                                                                                                                                                                                                                                                                                                                                                                                                                                                                                                                                                                                                                                   |                | Open Inc | North Party      | Invoice History   | Res Se          | aich                         | Open Reck Order |  |  |
| and the second s | jost           | CT       | met Dave         |                   |                 |                              |                 |  |  |
| Tare Ailly                                                                                                                                                                                                                                                                                                                                                                                                                                                                                                                                                                                                                                                                                                                                                                                                                                                                                                                                                                                                                                                                                                                                                                                                                                                                                                                                                                                                                                                                                                                                                                                                                                                                                                                                                                                                                                                                                                                                                                                                                                                                                                                     | 4011-0004      |          | 1 Stuffer        | 100               |                 |                              |                 |  |  |
| Buartes.                                                                                                                                                                                                                                                                                                                                                                                                                                                                                                                                                                                                                                                                                                                                                                                                                                                                                                                                                                                                                                                                                                                                                                                                                                                                                                                                                                                                                                                                                                                                                                                                                                                                                                                                                                                                                                                                                                                                                                                                                                                                                                                       |                | 418.28   |                  | Apply Ether       |                 |                              |                 |  |  |
| tona fare                                                                                                                                                                                                                                                                                                                                                                                                                                                                                                                                                                                                                                                                                                                                                                                                                                                                                                                                                                                                                                                                                                                                                                                                                                                                                                                                                                                                                                                                                                                                                                                                                                                                                                                                                                                                                                                                                                                                                                                                                                                                                                                      | · moked        | 0.401    |                  | 4 Date:           | 44. 41          |                              |                 |  |  |
| -80,0010000                                                                                                                                                                                                                                                                                                                                                                                                                                                                                                                                                                                                                                                                                                                                                                                                                                                                                                                                                                                                                                                                                                                                                                                                                                                                                                                                                                                                                                                                                                                                                                                                                                                                                                                                                                                                                                                                                                                                                                                                                                                                                                                    | 1014           | N.       |                  |                   | -7.88 *         |                              |                 |  |  |
| \$1,94/20UE                                                                                                                                                                                                                                                                                                                                                                                                                                                                                                                                                                                                                                                                                                                                                                                                                                                                                                                                                                                                                                                                                                                                                                                                                                                                                                                                                                                                                                                                                                                                                                                                                                                                                                                                                                                                                                                                                                                                                                                                                                                                                                                    | -4487          | 10       | CHARLEN AND      | 048               | 1242.45         |                              |                 |  |  |
| 15,195/2009                                                                                                                                                                                                                                                                                                                                                                                                                                                                                                                                                                                                                                                                                                                                                                                                                                                                                                                                                                                                                                                                                                                                                                                                                                                                                                                                                                                                                                                                                                                                                                                                                                                                                                                                                                                                                                                                                                                                                                                                                                                                                                                    | 3991           |          |                  |                   | 45.65           |                              |                 |  |  |
| 11/05/2009                                                                                                                                                                                                                                                                                                                                                                                                                                                                                                                                                                                                                                                                                                                                                                                                                                                                                                                                                                                                                                                                                                                                                                                                                                                                                                                                                                                                                                                                                                                                                                                                                                                                                                                                                                                                                                                                                                                                                                                                                                                                                                                     | 3287           |          | COUNTIR COUNTIR  |                   | 11.62           |                              |                 |  |  |
| #3,944,0404                                                                                                                                                                                                                                                                                                                                                                                                                                                                                                                                                                                                                                                                                                                                                                                                                                                                                                                                                                                                                                                                                                                                                                                                                                                                                                                                                                                                                                                                                                                                                                                                                                                                                                                                                                                                                                                                                                                                                                                                                                                                                                                    | 4485           |          | 2002             |                   | 18.45           |                              |                 |  |  |
| T1/1/1/0088                                                                                                                                                                                                                                                                                                                                                                                                                                                                                                                                                                                                                                                                                                                                                                                                                                                                                                                                                                                                                                                                                                                                                                                                                                                                                                                                                                                                                                                                                                                                                                                                                                                                                                                                                                                                                                                                                                                                                                                                                                                                                                                    | 0.002          |          |                  |                   | 216             |                              |                 |  |  |
| -80,254,080m                                                                                                                                                                                                                                                                                                                                                                                                                                                                                                                                                                                                                                                                                                                                                                                                                                                                                                                                                                                                                                                                                                                                                                                                                                                                                                                                                                                                                                                                                                                                                                                                                                                                                                                                                                                                                                                                                                                                                                                                                                                                                                                   | 4407           |          | 10xx198          |                   | 1875            |                              |                 |  |  |
| 01/18/2008                                                                                                                                                                                                                                                                                                                                                                                                                                                                                                                                                                                                                                                                                                                                                                                                                                                                                                                                                                                                                                                                                                                                                                                                                                                                                                                                                                                                                                                                                                                                                                                                                                                                                                                                                                                                                                                                                                                                                                                                                                                                                                                     | 1883           |          | 3.4              |                   | +9.22           |                              |                 |  |  |
| 85/18/2608                                                                                                                                                                                                                                                                                                                                                                                                                                                                                                                                                                                                                                                                                                                                                                                                                                                                                                                                                                                                                                                                                                                                                                                                                                                                                                                                                                                                                                                                                                                                                                                                                                                                                                                                                                                                                                                                                                                                                                                                                                                                                                                     | 4882           |          |                  |                   | 9.90            |                              |                 |  |  |
| 82/12/2008                                                                                                                                                                                                                                                                                                                                                                                                                                                                                                                                                                                                                                                                                                                                                                                                                                                                                                                                                                                                                                                                                                                                                                                                                                                                                                                                                                                                                                                                                                                                                                                                                                                                                                                                                                                                                                                                                                                                                                                                                                                                                                                     | 3494           | 60 ·     |                  |                   | 730 +           |                              |                 |  |  |
|                                                                                                                                                                                                                                                                                                                                                                                                                                                                                                                                                                                                                                                                                                                                                                                                                                                                                                                                                                                                                                                                                                                                                                                                                                                                                                                                                                                                                                                                                                                                                                                                                                                                                                                                                                                                                                                                                                                                                                                                                                                                                                                                | To capie       | rant mod | e, highlight and | double like nouse | or press entre! |                              |                 |  |  |
|                                                                                                                                                                                                                                                                                                                                                                                                                                                                                                                                                                                                                                                                                                                                                                                                                                                                                                                                                                                                                                                                                                                                                                                                                                                                                                                                                                                                                                                                                                                                                                                                                                                                                                                                                                                                                                                                                                                                                                                                                                                                                                                                |                |          |                  |                   |                 | Louisticate                  | int skylighter  |  |  |

Step 5: When you click on the invoice you want, this ICON will appear, prompting you to click on it to view.

**Step 6:** Your invoice will then open, allowing you to view, print or save it to your desktop.